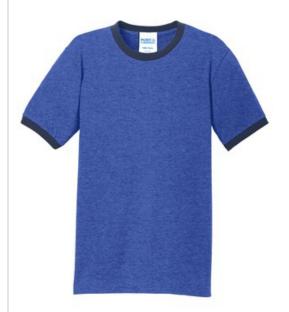

# Port & Company<sup>®</sup> Core Cotton Ringer Tee. PC54R

An extra soft classic ringer at a great value.

- 5.4-ounce, 100% cotton
- 50/50 cotton/poly (Heathers)
- 90/10 cotton/poly (Athletic Heather)
- Removable tag for comfort and relabeling