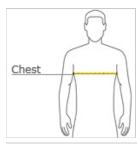

#### **HOW TO MEASURE**

## CHEST

With arms down at sides, measure around the upper body, under arms and over the fullest part of the chest.